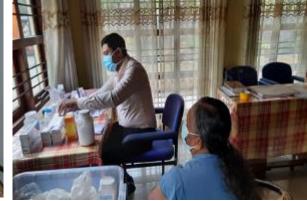

FRC's Support Initiatives for Staff

FRC has conducted **08** training programmes for staff members in the 09 centers

- Developed a Remote psychosocial support guideline to support the clients during lockdown
- Provided remote psychosocial support services (Check in Call sessions) for FRC clients

| Table 1: Details of Check-in call sessions |                       |                        |                                                      |  |  |  |
|--------------------------------------------|-----------------------|------------------------|------------------------------------------------------|--|--|--|
| District/ Region                           | Total Ongoing Clients | # of Clients responded | % (responded clients from the total ongoing clients) |  |  |  |
| North                                      | 274                   | 197                    | 71.9                                                 |  |  |  |
| East                                       | 132                   | 106                    | 80.3                                                 |  |  |  |
| North Western                              | 51                    | 26                     | 51.0                                                 |  |  |  |

Details of Clients contacted during lockdown