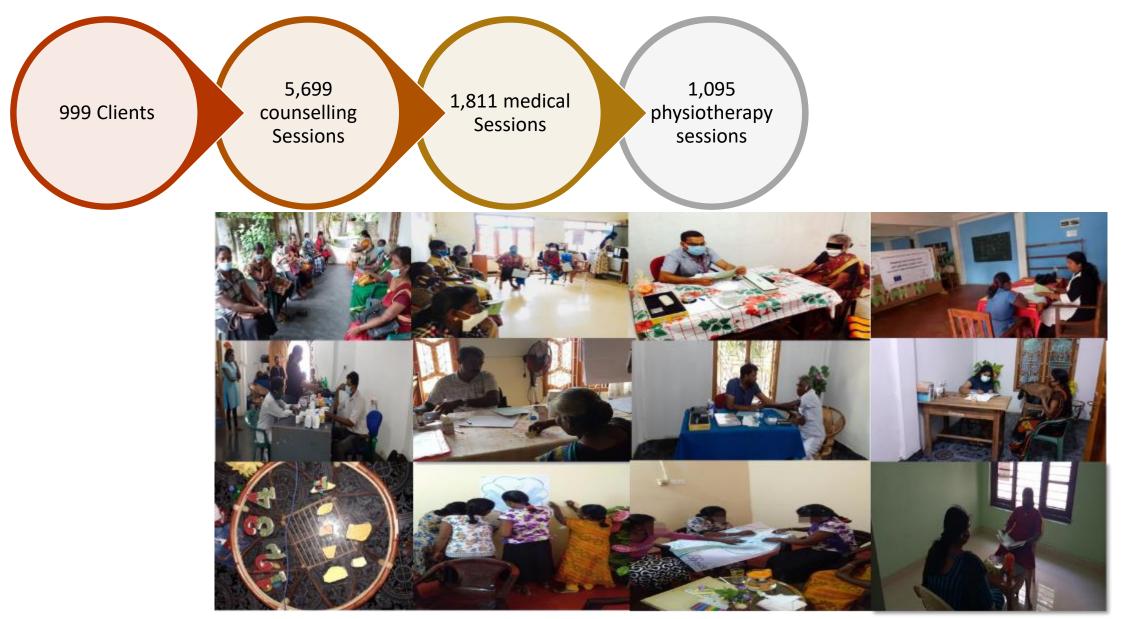

### Key Achievements for the year 2021

• Provision of Psychosocial support services

### Outcome

- 75% of the clients have attended 9 or more counselling sessions. An average of 9 sessions was provided per client during the service provision process. The clients have attended regular sessions and have shown an increase in their adaptive functioning and a significant change in their distress.
- There was a significant change and improvement in the somatic complaints from the intake to end of services of the clients with those who have received medical and physiotherapy support services along with counselling services.
- Female clients have attended more group counselling sessions than male clients. It was observed that there has been an increase in resilience within the female clients during the service provision and nearly 60% of females who attended group sessions started engaging in community level activities and actively participating in community development. It was reported during the follow up sessions that some of the clients have started engaging with Community Based Organizations within their local communities.

### Outcome

- 4.3% clients from the total clients, who received direct counselling services from FRC, are involved with income-generating activities through FRC's livelihood support services.
- Livelihood beneficiaries have improved their livelihood skills and knowledge. FRC noticed that savings and money management have become routine practices in their lives.
- Some livelihood beneficiaries have developed well with the livelihood assistance they have received for example, in the Kumulamunai village, a beneficiary received 06 goats as livelihood support. Towards end of project the beneficiary through the profits have purchased a cattle and now continues to do both the goat rearing and cattle rearing
- In the GRLAC meetings several members have mentioned that, as per their observations, due to the livelihood assistance to women and their income, the violence against them have been reduced. (Muthayankattu and Vithiyapuram GRLACs)